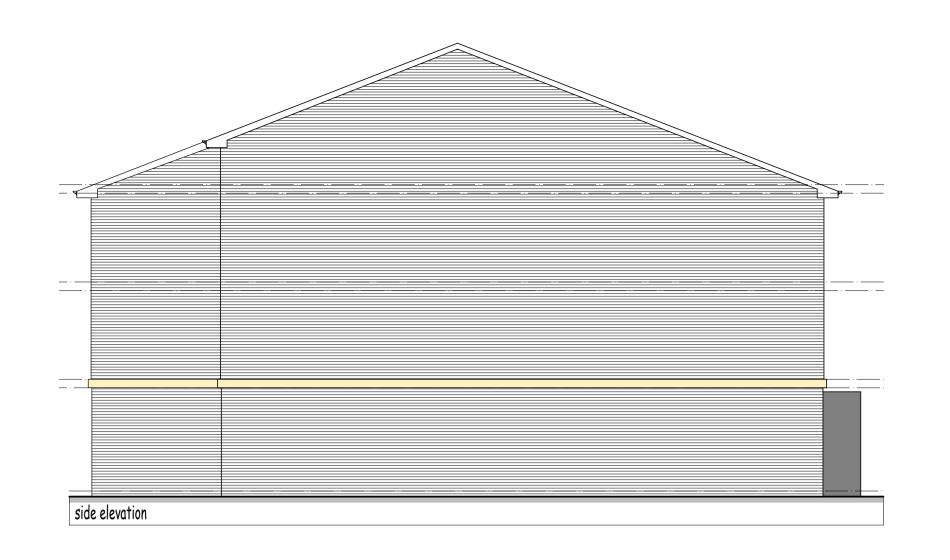

## Proposed Elevations 32 Denton Road, Audenshaw, Manchester M34 5AV, 1:100 scale. 0001/1 Rev A

Street Elevations

32 Denton Road, Audenshaw,

Manchester M34 5AV, 1:100 scale.

0001/2 Rev G 14-9-16

Application Number: 15/00465/FUL