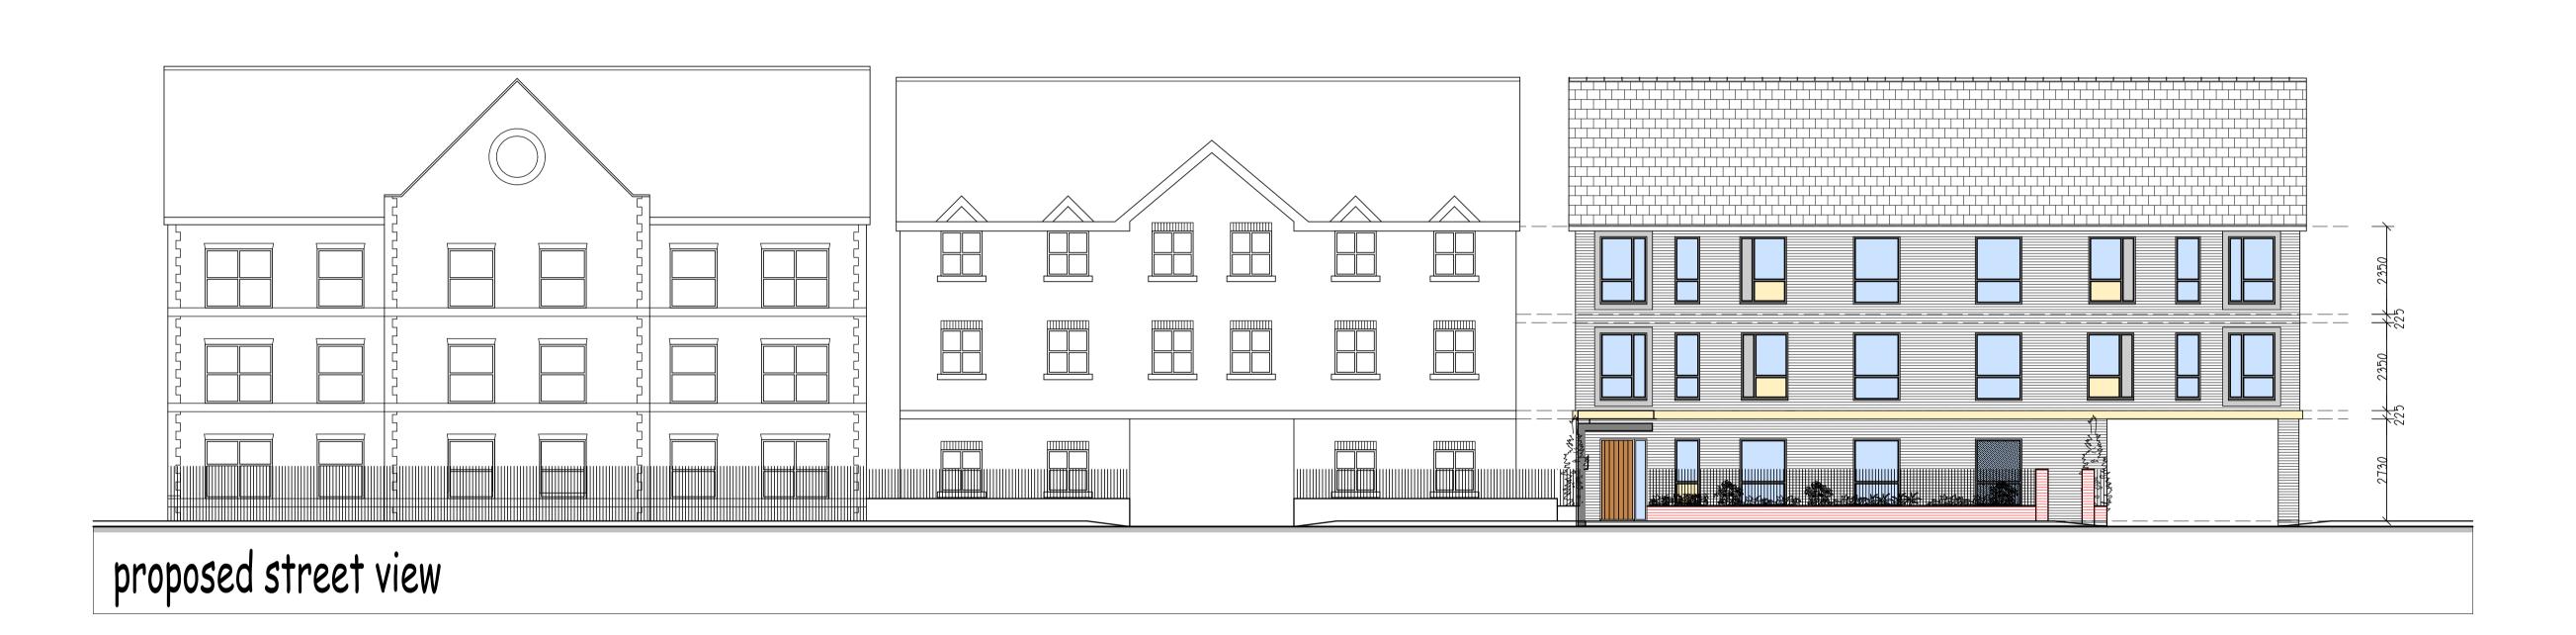

## Proposed Elevations 32 Denton Road, Audenshaw, Manchester M34 5AV, 1:100 scale. 0001/1 Rev A

Street Elevations

32 Denton Road, Audenshaw,

Manchester M34 5AV, 1:100 scale.

0001/2 Rev G 14-9-16

Application Number: 15/00465/FUL