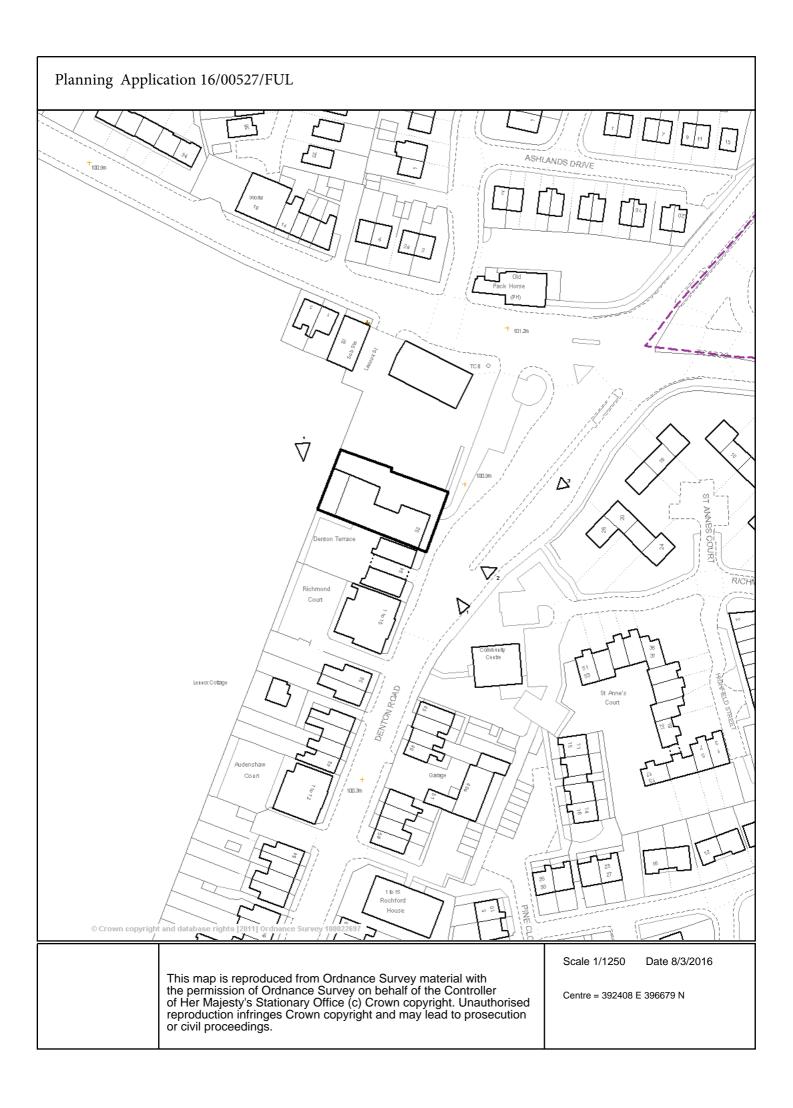

Supplied by: Stanfords 18 May 2015 Stanfords Ordnance Survey Partner Licence: 100035409 Order Licence Reference: Ol855915 Centre coordinates: 392408 396679

32, Denton Rd, Audenshaw, Manchester M34 5AY