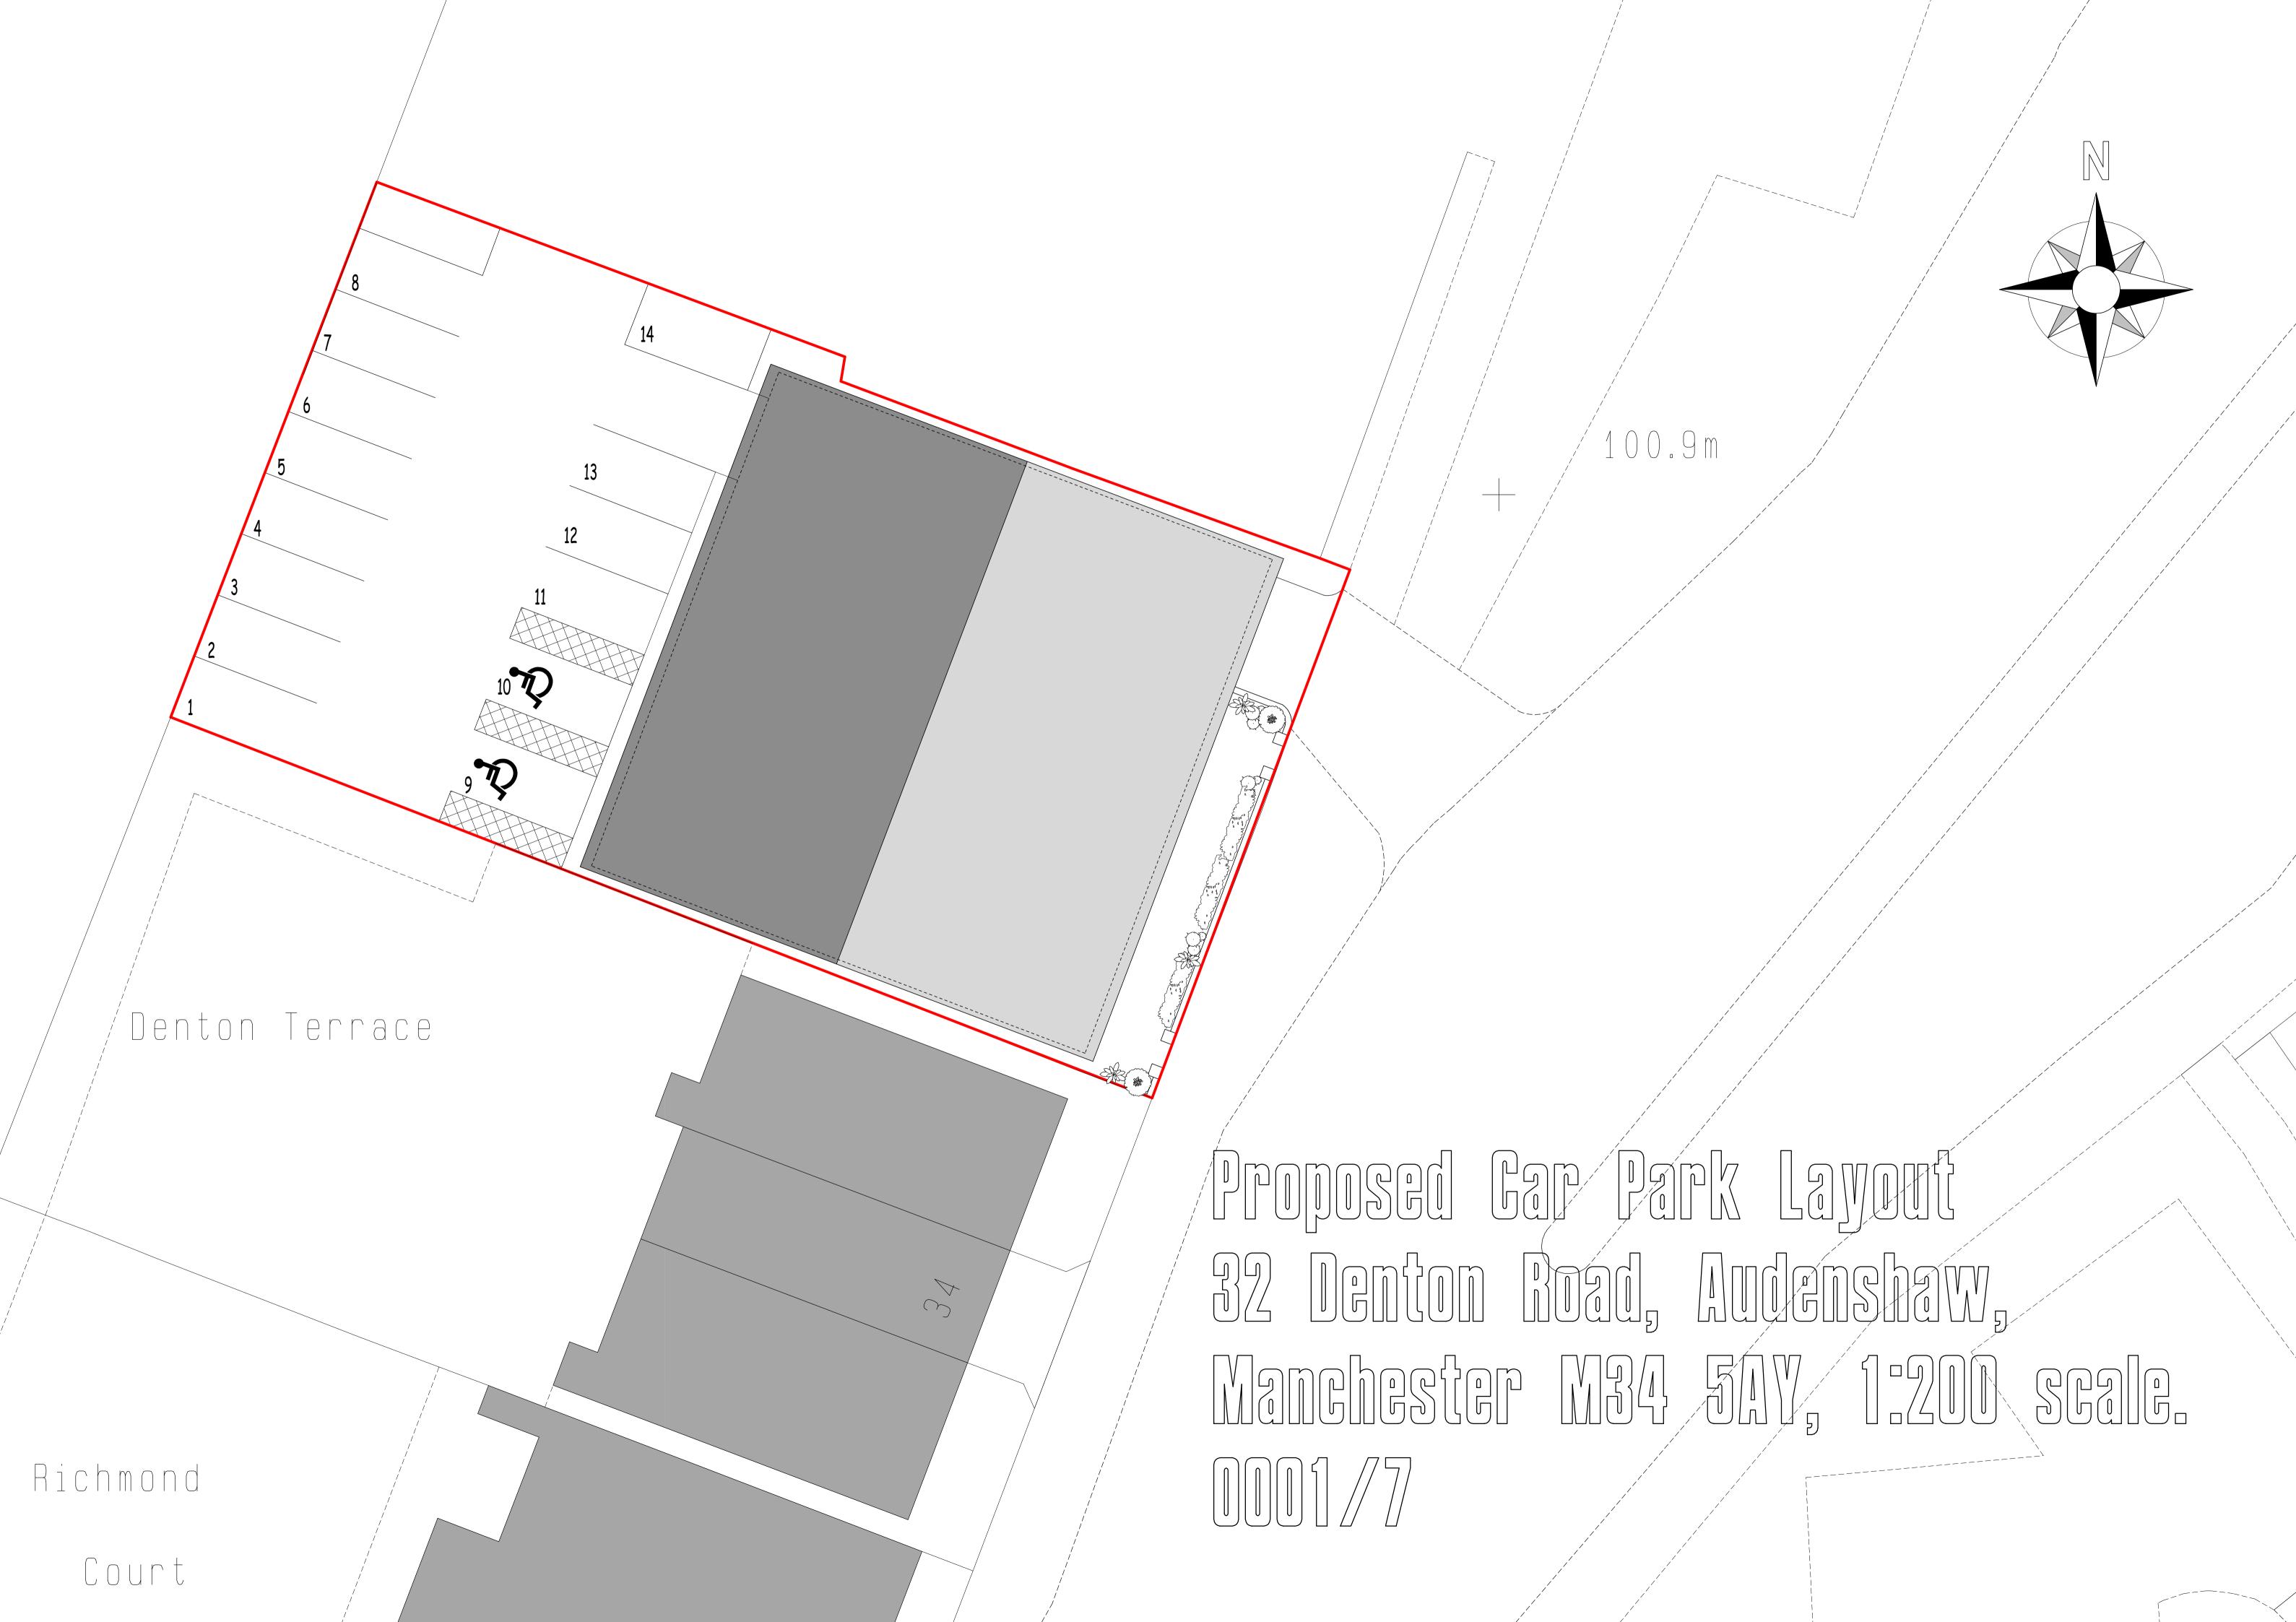

Supplied by: Stanfords 18 May 2015 Stanfords Ordnance Survey Partner Licence: 100035409 Order Licence Reference: Ol855915 Centre coordinates: 392408 396679

32, Denton Rd, Audenshaw, Manchester M34 5AY