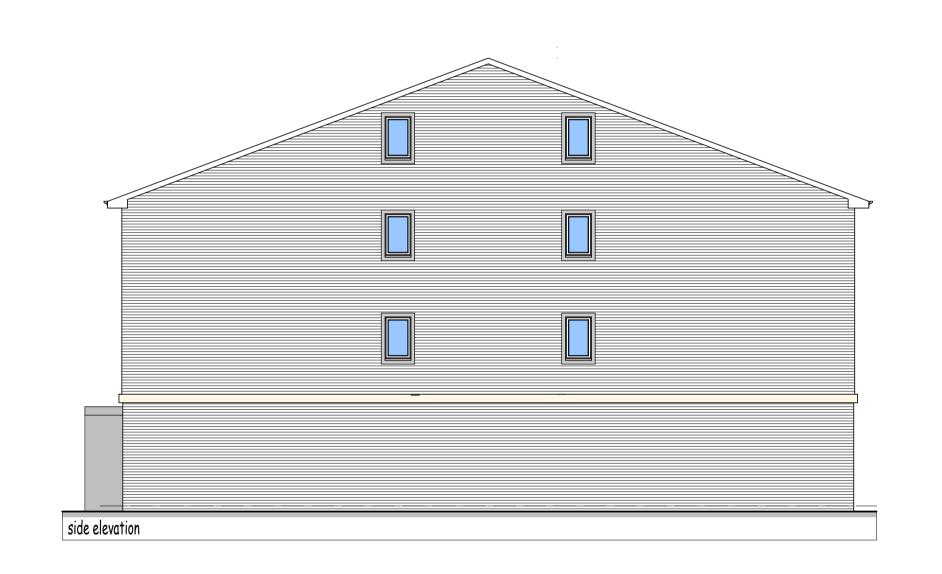

## Proposed Elevations 32 Denton Road, Audenshaw, Manchester M34 5AV, 1:100 scale. 0001/1 Rev A

Street Elevations

32 Denton Road, Audenshaw,

Manchester M34 5AV, 1:100 scale.

0001/2 Rev G 14-9-16

Application Number: 15/00465/FUL