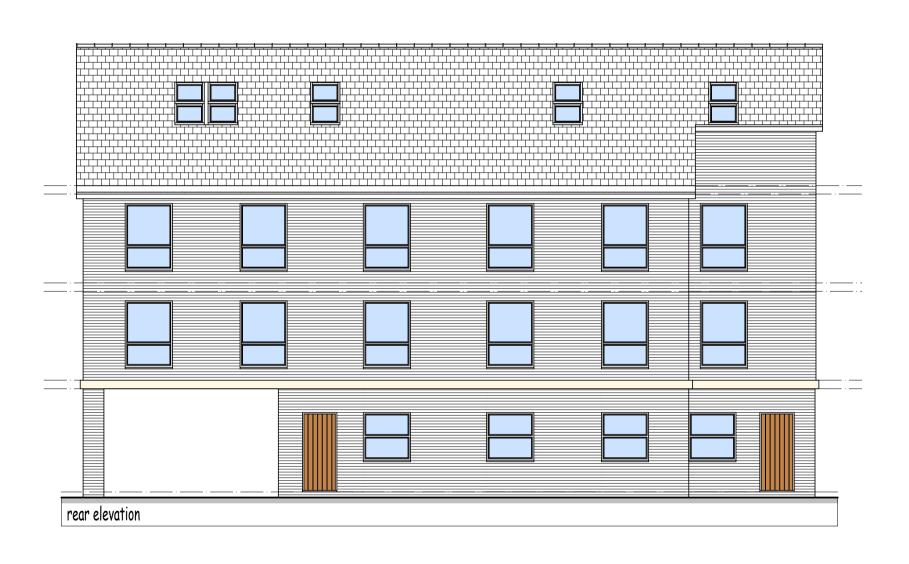

## Proposed Elevations 32 Denton Road, Audenshaw, Manchester M34 5AV, 1:100 scale. 0001/1 Rev A

Street Elevations

32 Denton Road, Audenshaw,

Manchester M34 5AV, 1:100 scale.

0001/2 Rev G 14-9-16

Application Number: 15/00465/FUL