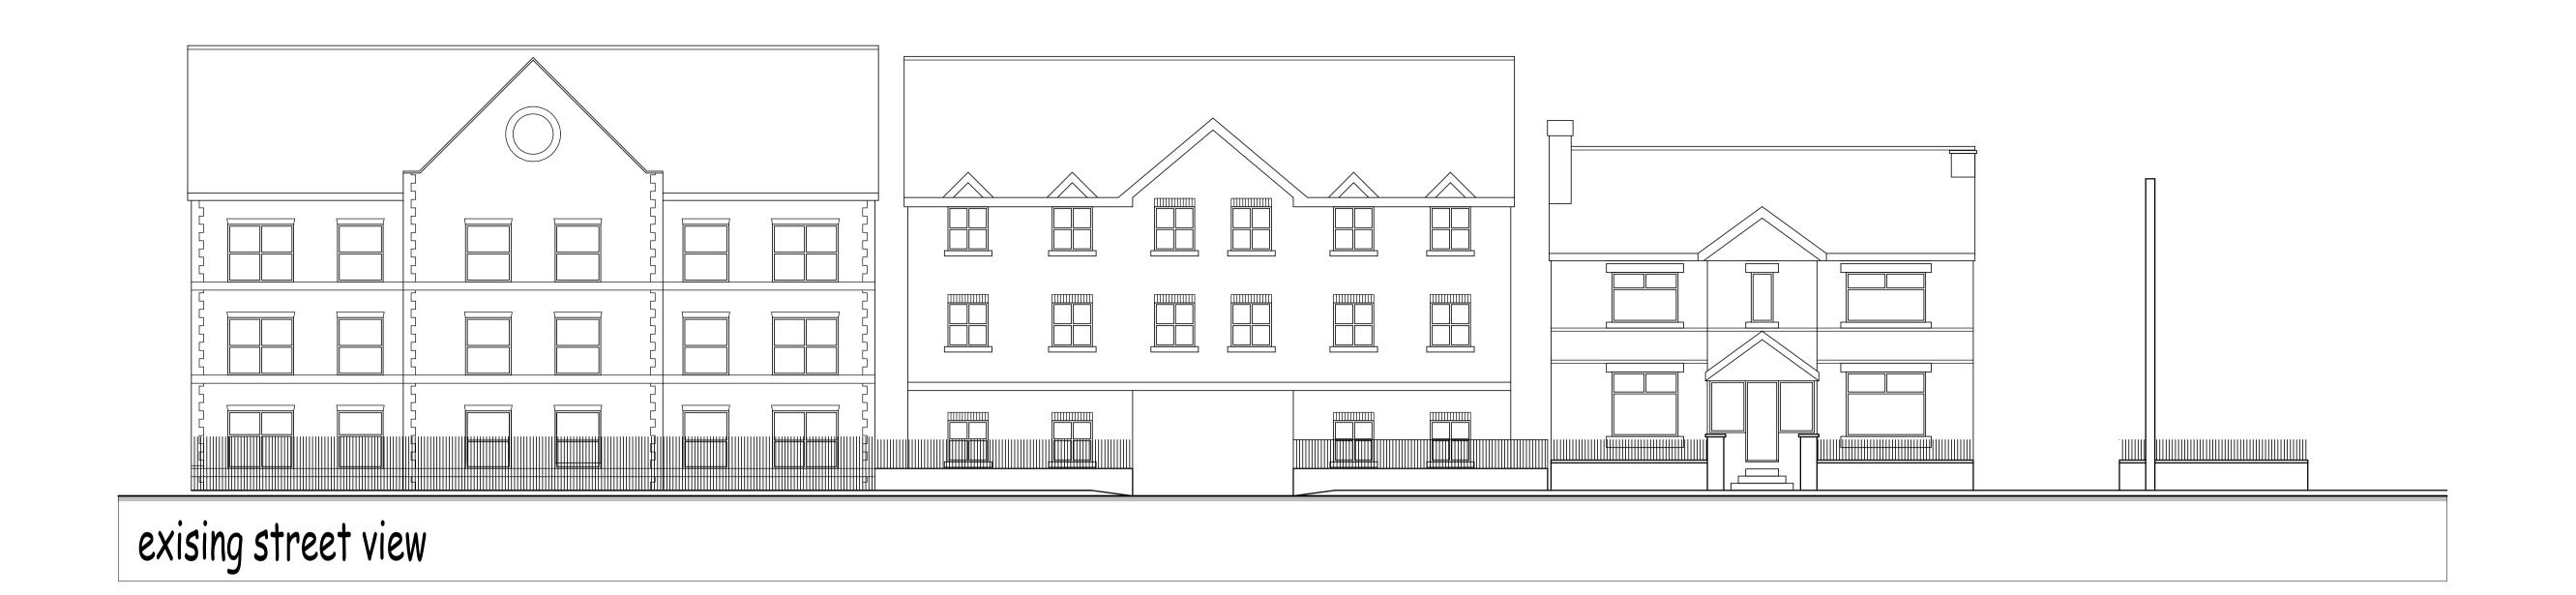

## Proposed Elevations 32 Denton Road, Audenshaw, Manchester M34 5AV, 1:100 scale. 0001/1 Rev A

Street Elevations

32 Denton Road, Audenshaw,

Manchester M34 5AV, 1:100 scale.

0001/2 Rev G 14-9-16

Application Number: 15/00465/FUL