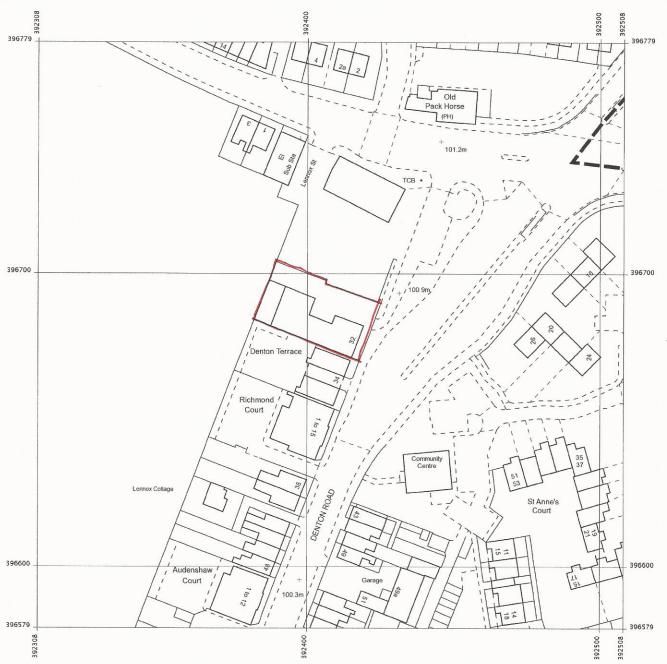

Produced 18 May 2015 from the Ordnance Survey National Geographic Database and incorporating surveyed revision available at this date. Reproduction in whole or part is prohibited without the prior permission of Ordnance Survey. © Crown Copyright 2015.

Ordnance Survey and the OS Symbol are registered trademarks of Ordnance Survey, the national mapping agency of Great Britain.

The representation of a road, track or path is no evidence of a right of way. The representation of features as lines is no evidence of a property boundary.

Supplied by: Stanfords 18 May 2015 Stanfords Ordnance Survey Partner Licence: 100035409 Order Licence Reference: Ol855915 Centre coordinates: 392408 396679

32, Denton Rd, Audenshaw, Manchester M34 5AY